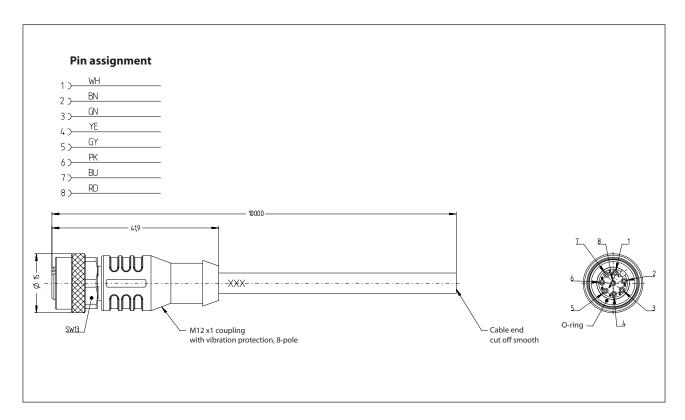

## Connecting cable

Description SFW-M12A8/BW-10PU

Article number 6075689187

| Electrical Data       |              |
|-----------------------|--------------|
| Operating voltage     | max. 30 V    |
| Current rating        | 2 A at 40 °C |
| Insulation resistancw | ≥100 MΩ      |

| Mechanical Data     |                                                                                   |
|---------------------|-----------------------------------------------------------------------------------|
| Connection          | M12x1, 8-pole (A-Coded)                                                           |
| Cable               | LiF9YH-11Y-OB 8 x 0,25 mm <sup>2</sup> x 10 m +100 mm, outer-jacket PUR UL, black |
| Overmolding         | TPU                                                                               |
| Ambient temperature | -30 °C +90 °C                                                                     |
| Degree of pollution | 3                                                                                 |
| Type of protection  | IP68 (only in fully locked position with it's plugs)                              |